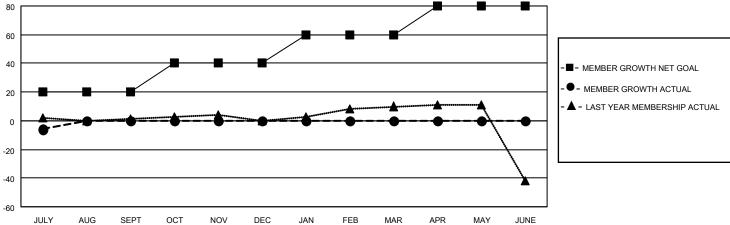

## District 20 W

| Clubs         |               |             |               | Members               |                        |                         |                                                    |  |
|---------------|---------------|-------------|---------------|-----------------------|------------------------|-------------------------|----------------------------------------------------|--|
|               | RESULTS FOR   | R 2020-2021 |               | RESULTS FOR 2020-2021 |                        |                         |                                                    |  |
| QUARTER       | NEW CLUB GOAL | NEW CLUBS   | DROPPED CLUBS | QUARTER MEME          | BER GROWTH NET<br>GOAL | MEMBER GROWTH<br>ACTUAL | DROPPED<br>MEMBERS ACTUAL<br>(including transfers) |  |
| JULY/AUG/SEPT | 0             | 0           | 0             | JULY/AUG/SEPT         | 20                     | 8                       | 6                                                  |  |
| OCT/NOV/DEC   | 1             | 0           | 0             | OCT/NOV/DEC           | 20                     | 0                       | 0                                                  |  |
| JAN/FEB/MAR   | 1             | 0           | 0             | JAN/FEB/MAR           | 20                     | 0                       | 0                                                  |  |
| APR/MAY/JUNE  | 0             | 0           | 0             | APR/MAY/JUNE          | 20                     | 0                       | 0                                                  |  |