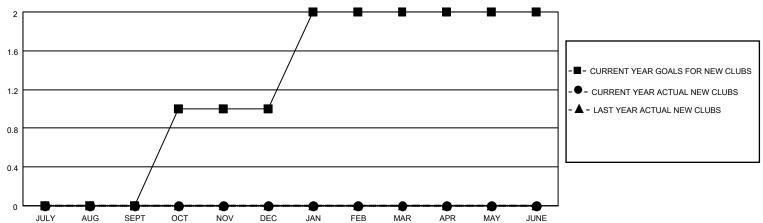

## District 20 W

| Clubs         |               |             |               | Members               |                        |                         |                                                    |  |
|---------------|---------------|-------------|---------------|-----------------------|------------------------|-------------------------|----------------------------------------------------|--|
|               | RESULTS FOR   | R 2020-2021 |               | RESULTS FOR 2020-2021 |                        |                         |                                                    |  |
| QUARTER       | NEW CLUB GOAL | NEW CLUBS   | DROPPED CLUBS | QUARTER MEME          | BER GROWTH NET<br>GOAL | MEMBER GROWTH<br>ACTUAL | DROPPED<br>MEMBERS ACTUAL<br>(including transfers) |  |
| JULY/AUG/SEPT | 0             | 0           | 0             | JULY/AUG/SEPT         | 20                     | 8                       | 6                                                  |  |
| OCT/NOV/DEC   | 1             | 0           | 0             | OCT/NOV/DEC           | 20                     | 0                       | 0                                                  |  |
| JAN/FEB/MAR   | 1             | 0           | 0             | JAN/FEB/MAR           | 20                     | 0                       | 0                                                  |  |
| APR/MAY/JUNE  | 0             | 0           | 0             | APR/MAY/JUNE          | 20                     | 0                       | 0                                                  |  |